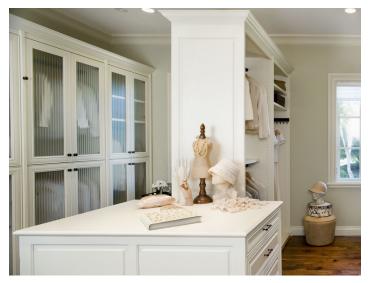

# 2 Extra Long Hanging

Extra long hanging provides a convenient space for dresses, coats, and other long garments in your wardrobe.

## 5 Baskets

Baskets provide breathable, visible, and easily accessible storage for folded garments, smaller accessories, and laundry.

# The Perfect Storage Solution

for Every Room and Every Style

Storage units can be built from the floor up or wall hung. Choose the appropriate depth for your storage needs. Custom depths available.