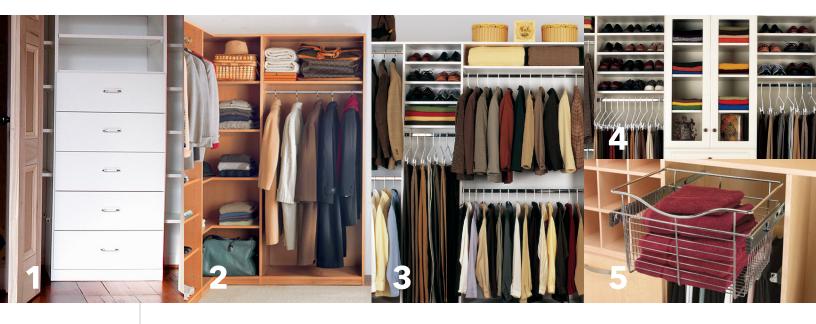

#### 1 Drawers

Drawers available in multiple widths and depths. Raised panel drawer fronts available in multiple profiles.

# 2 Extra Long Hanging

Extra long hanging provides a convenient space for dresses, coats, and other long garments in your wardrobe.

# 3 Double Hanging

Double hanging provides double the hanging area in the same space for shorter garments.

# 4 Shoe Storage

Shoe shelves are available in flat or slanted configurations. Shoe cubbies save on space.

## 5 Baskets

Baskets provide breathable, visible, and easily accessible storage for folded garments, smaller accessories, and laundry.