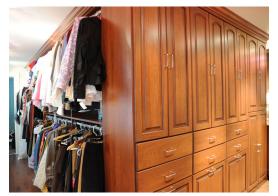

#### 1 Drawers

Drawers available in multiple widths and depths. Raised panel drawer fronts available in multiple profiles.

# 2 Extra Long Hanging

Extra long hanging provides a convenient space for dresses, coats, and other long garments in your wardrobe.

# 3 Double Hanging

Double hanging provides double the hanging area in the same space for shorter garments.

#### 2 Wood Veneer

Available in maple or cherry finish or an unfinished veneer ready for staining or painting. Wood Veneer is a layer of wood over a plywood core.