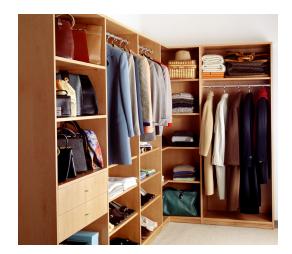

# 2 Extra Long Hanging

Extra long hanging provides a convenient space for dresses, coats, and other long garments in your wardrobe.

# 3 Double Hanging

Double hanging provides double the hanging area in the same space for shorter garments.

# 4 Shoe Storage

Shoe shelves are available in flat or slanted configurations. Shoe cubbies save on space.