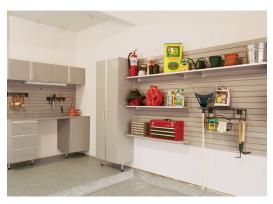

# The Perfect Storage Solution

for Every Room and Every Style

Storage units can be built from the floor up or wall hung. Choose the appropriate depth for your storage needs. Custom depths available.