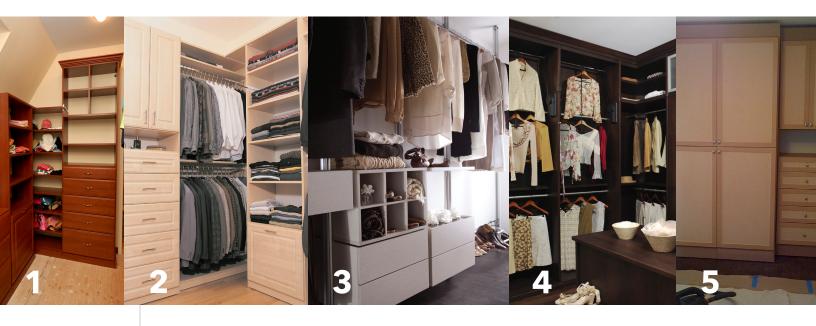

#### 1 Melamine

Available in multiple colors and wood grains, melamine is a decorative paper saturated by a resin with a particle board core made from wood fragments.

#### 2 Wood Veneer

Available in maple or cherry finish or an unfinished veneer ready for staining or painting. Wood Veneer is a layer of wood over a plywood core.

#### 3 Relax

Anodized aluminum components with melamine or wood veneer shelving, drawers and doors.

#### 4 Alto

Available in 10 colors, this textured, decorative melamine has a PBC core and is made from 100% recycled wood fiber.

# 5 Medium Density Fiber Board

MDF, Medium Density Fiberboard is an engineered wood product made of wood fiber.