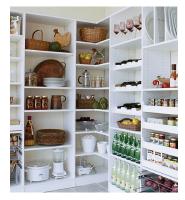

# 4 Shoe Storage

Shoe shelves are available in flat or slanted configurations. Shoe cubbies save on space.

## 5 Baskets

Baskets provide breathable, visible, and easily accessible storage for folded garments, smaller accessories, and laundry.