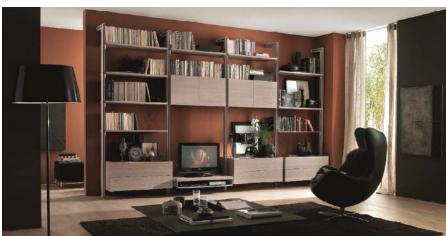

# The Perfect Storage Solution

for Every Room and Every Style

Storage units can be built from the floor up or wall hung. Choose the appropriate depth for your storage needs. Custom depths available.